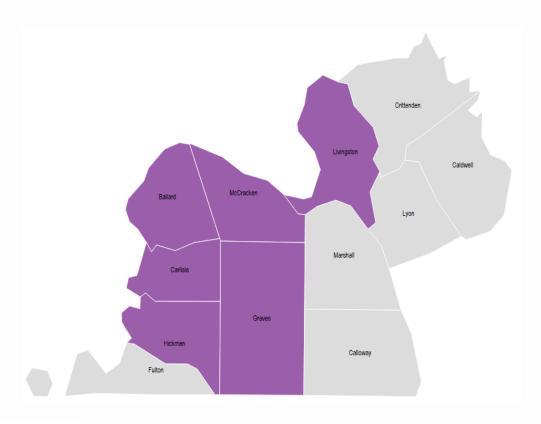

- Counties: Ballard, Carlisle, Graves, Hickman, Livingston,& McCracken
- # Consumers selected ACA plan: 5,489
- Approximate Market Opportunity 98%

#### Rating Area 1: Paducah

| Hospital Name                   | CareSource | Anthem | Ambetter |  |
|---------------------------------|------------|--------|----------|--|
|                                 |            |        |          |  |
| Baptist Health Paducah          | X          | X      | X        |  |
| Dapast Heater Faoucali          |            |        |          |  |
| Lourdes Hospital Inc            | X          | X      |          |  |
| Lourdes Hospital Trie           |            |        |          |  |
| Jackson Purchase Medical Center | X          |        |          |  |
|                                 |            |        |          |  |
| Trigg County Hospital           | X          |        |          |  |
| Rating Area 1: Paducah          |            |        |          |  |

- Carriers: CareSource, Ambetter & Anthem
- Rate
  - CareSource Bronze: \$9 less than Ambetter, \$43 less than Anthem
  - CareSource First Dollar Bronze: \$26 less than Ambetter, \$60 less than Anthem
  - CareSource Silver (low premium): \$35 more than Ambetter and \$8 less than Anthem
- Network
  - CareSource: Strong, All hospitals
  - Ambetter: Narrow
  - Anthem: Weak
- Market Opportunity
  - 98%