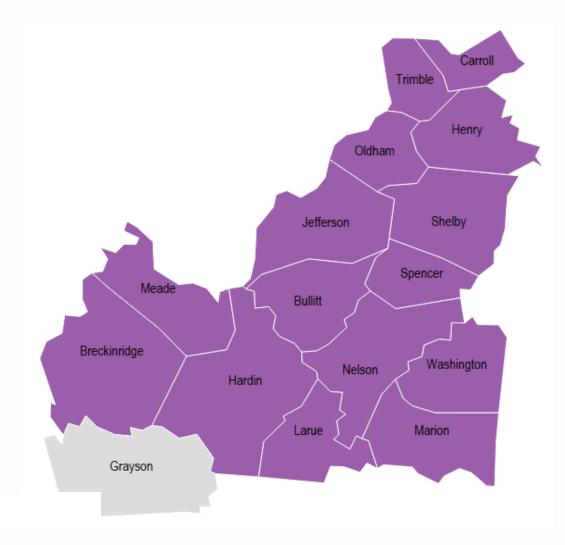

## Rating Area 2: Owensboro

- Counties: Carroll, Breckinridge, Bullitt, Hardin, Henry, Jefferson, Larue, Marion, Meade, Nelson, Oldham, Shelby, Spencer, Trimble and Washington
- # Consumers selected ACA plan:
   22,519
- Approximate Market Opportunity is 51%

## Rating Area 3: Louisville

| Hospital Name                                          | CareSource | Anthem | Ambetter | Molina |  |
|--------------------------------------------------------|------------|--------|----------|--------|--|
| Carroll County Memorial Hospital                       | Χ          | X      |          |        |  |
| Baptist Health System                                  | Χ          | X      | Χ        |        |  |
| Norton Hospital System                                 | Χ          | X      | Χ        | X      |  |
| Norton Children's Hospital                             | X          | X      | X        | X      |  |
| Norton Women's and Children's Hospital:<br>St Matthews | Χ          | X      | X        | X      |  |
| Kosair Children's Medical Centers                      | Χ          |        | Χ        |        |  |
| Jewish Hospital Inc                                    | Χ          | X      |          |        |  |
| U of L Health System                                   | Χ          | X      | X        |        |  |
| Saint Mary and Elizabeth Hospital                      | Χ          |        | Χ        |        |  |
| Flaget Memorial Hospital                               | Χ          |        |          |        |  |
| Spring View Hospital                                   | Χ          |        |          |        |  |
| Rating Area 3: Louisville                              |            |        |          |        |  |

## Rating Area 3: Louisville

- Carriers: CareSource, Ambetter, Anthem, & Molina (3 counties)
- Rate
  - CareSource Bronze: \$28 more than Anthem, \$15 more than Ambetter (Molina does not have a bronze product)
  - CareSource First Dollar Bronze: \$14 more than Anthem, \$1 less than Ambetter
  - CareSource Silver (low premium): \$84 more than Anthem (pathway 6500), \$69 more than Ambetter, & \$66 more than Molina
- Network
  - CareSource: Strong, All hospitals
  - Ambetter: Good
  - Anthem: Fair
  - Molina: Weak
- Market Opportunity
  - 51%