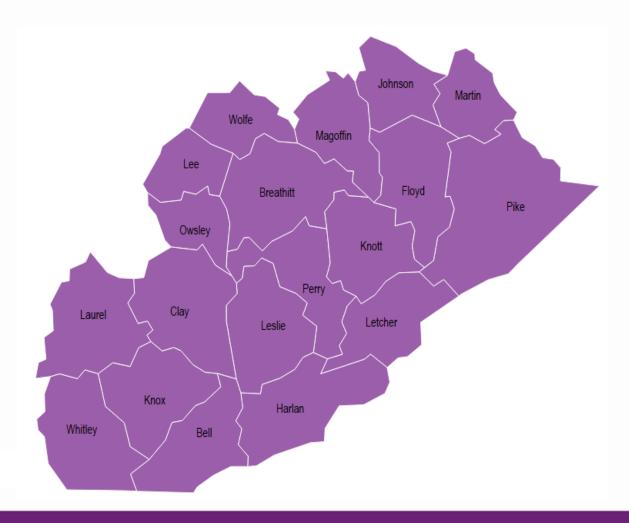

## Rating Area 7: Ashland

- Counties: Bell, Breathitt, Clay, Floyd, Harlan, Johnson, Knott, Knox, Laurel, Lee, Leslie, Letcher, Magoffin, Martin, Owsley, Perry, Pike, Whitley, & Wolfe
- # Consumers selected ACA plan: 4,320
- Approximate Market Opportunity is 32%