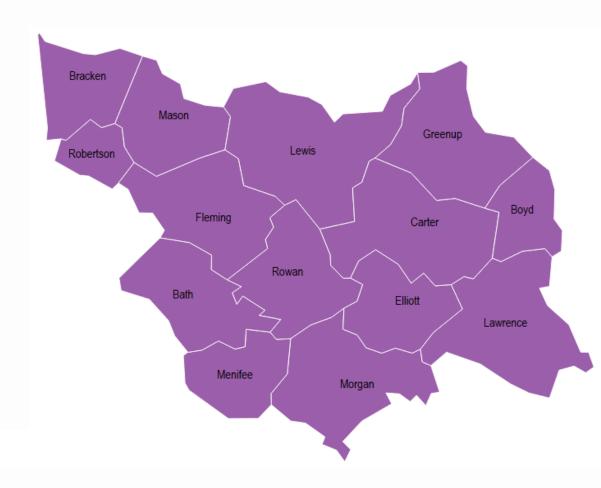

- Counties: Bath, Boyd, Bracken, Carter, Elliott, Fleming, Greenup, Lawrence, Lewis, Mason, Menifee, Morgan, Robertson, & Rowan
- # Consumers selected ACA plan: 3,352
- Approximate Market Opportunity is 43%