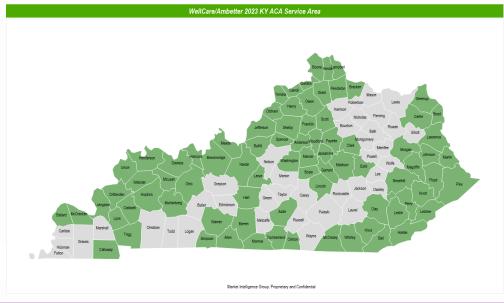

Kentucky Marketplace 2023 Service Area Maps

| Plan                    | CareSource Marketplace Catastrophic           | Anthem Catastrophic Pathway X HMO 9100 (+ Incentives) |  |  |
|-------------------------|-----------------------------------------------|-------------------------------------------------------|--|--|
| Туре                    | Catastrophic                                  | Catastrophic                                          |  |  |
| Coinsurance             | 100                                           | 100                                                   |  |  |
| Deductible              | \$8,700                                       | \$8,700                                               |  |  |
| Out of Pocket Maximum   | \$8,700                                       | \$8,700                                               |  |  |
| PCP Copay               | 1 <sup>st</sup> 3 visits free, 100% After Ded | \$40 1 <sup>st</sup> 3 visits, 100% After Ded         |  |  |
| Specialist Copay        | 100% after Deductible                         | 100% after Deductible                                 |  |  |
| Inpatient               | 100% after Deductible                         | 100% after Deductible                                 |  |  |
| Outpatient Lab          | 100% after Deductible                         | 100% after Deductible                                 |  |  |
|                         |                                               | \$40 OV 1st 3 Visits,                                 |  |  |
| Mental Health/Substance | 100% after Deductible                         | 100% after Deductible OP/IP                           |  |  |
| Radiology               | 100% after Deductible                         | 100% after Deductible                                 |  |  |
| Chiropractic            | 100% after Deductible                         | 100% after Deductible                                 |  |  |
| ER                      | 100% after Deductible                         | 100% after Deductible                                 |  |  |
| Urgent Care             | 100% after Deductible                         | 100% after Deductible                                 |  |  |
| Prescriptions           |                                               | 100% after Deductible                                 |  |  |
| Tier 1                  | 100% after Deductible                         | 100% after Deductible                                 |  |  |
| Tier 2                  | 100% after Deductible                         | 100% after Deductible                                 |  |  |
| Tier 3                  | 100% after Deductible                         | 100% after Deductible                                 |  |  |
| Tier 4                  | 100% after Deductible                         | 100% after Deductible                                 |  |  |
| Catastrophic Comparison |                                               |                                                       |  |  |