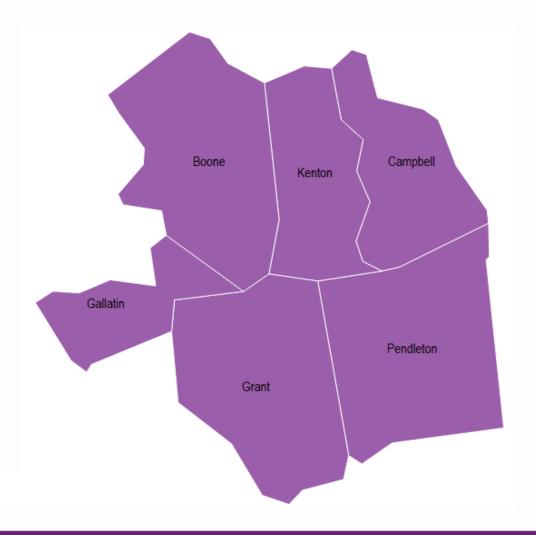

- Counties: Boone, Campbell, Gallatin, Grant, Kenton, & Pendleton
- # Consumers selected ACA plan: 6,877
- Approximate Market Opportunity is 63%