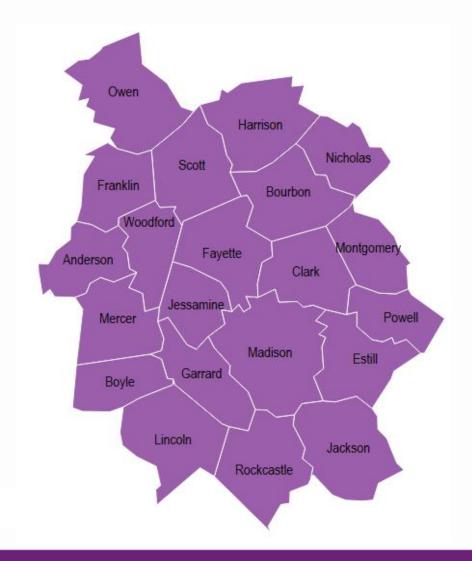

- Counties: Anderson, Bourbon, Boyle, Clark, Estill, Fayette, Franklin, Garrard, Harrison, Jackson, Jessamine, Lincoln, Madison, Mercer, Montgomery, Nicholas, Owen, Powell, Rockcastle, Scott & Woodford
- # Consumers selected ACA plan: 16,026
- Approximate Market Opportunity is 35%