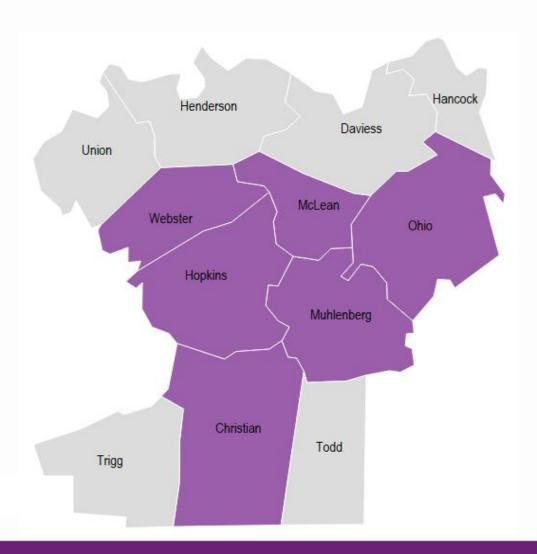

## Rating Area 1: Paducah

- Counties: Christian, Hopkins, Ohio, McLean, Muhlenberg & Webster
- # Consumers selected ACA plan: 7,280
- Approximate Market Opportunity 89%

## Rating Area 2: Owensboro

| Hospital Name                | CareSource | Anthem | Ambetter |  |
|------------------------------|------------|--------|----------|--|
|                              |            |        |          |  |
| Baptist Health Madisonville  | X          | X      | X        |  |
|                              |            |        |          |  |
|                              |            |        |          |  |
| Ohio County Hospital         | X          | X      |          |  |
|                              |            |        |          |  |
| Jennie Stuart Medical Center | X          | X      |          |  |
| Rating Area 2: Owensboro     |            |        |          |  |

- Carriers: CareSource, Ambetter & Anthem
- Rate
  - CareSource Bronze: \$9 less than Ambetter, \$45 less than Anthem
  - CareSource First Dollar Bronze: \$47 less than Ambetter, \$62 less than Anthem
  - CareSource Silver (low premium): \$9 more than Ambetter and \$10 less than Anthem
- Network
  - CareSource: Strong, All hospitals
  - Ambetter: Strong
  - Anthem: Weak
- Market Opportunity
  - 89%