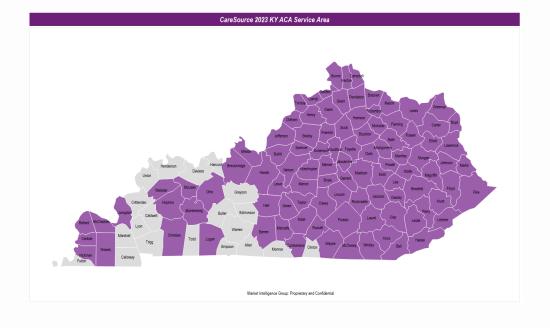

Kentucky Marketplace 2023 Service Area Maps

| Plan                    | CareSource Marketplace Catastrophic           | Anthem Catastrophic Pathway X HMO 9100 (+ Incentives) |  |  |
|-------------------------|-----------------------------------------------|-------------------------------------------------------|--|--|
| Туре                    | Catastrophic                                  | Catastrophic                                          |  |  |
| Coinsurance             | 100                                           | 100                                                   |  |  |
| Deductible              | \$8,700                                       | \$8,700                                               |  |  |
| Out of Pocket Maximum   | \$8,700                                       | \$8,700                                               |  |  |
| PCP Copay               | 1 <sup>st</sup> 3 visits free, 100% After Ded | \$40 1 <sup>st</sup> 3 visits, 100% After Ded         |  |  |
| Specialist Copay        | 100% after Deductible                         | 100% after Deductible                                 |  |  |
| Inpatient               | 100% after Deductible                         | 100% after Deductible                                 |  |  |
| Outpatient Lab          | 100% after Deductible                         | 100% after Deductible                                 |  |  |
|                         |                                               | \$40 OV 1st 3 Visits,                                 |  |  |
| Mental Health/Substance | 100% after Deductible                         | 100% after Deductible OP/IP                           |  |  |
| Radiology               | 100% after Deductible                         | 100% after Deductible                                 |  |  |
| Chiropractic            | 100% after Deductible                         | 100% after Deductible                                 |  |  |
| ER                      | 100% after Deductible                         | 100% after Deductible                                 |  |  |
| Urgent Care             | 100% after Deductible                         | 100% after Deductible                                 |  |  |
| Prescriptions           |                                               | 100% after Deductible                                 |  |  |
| Tier 1                  | 100% after Deductible                         | 100% after Deductible                                 |  |  |
| Tier 2                  | 100% after Deductible                         | 100% after Deductible                                 |  |  |
| Tier 3                  | 100% after Deductible                         | 100% after Deductible                                 |  |  |
| Tier 4                  | 100% after Deductible                         | 100% after Deductible                                 |  |  |
| Catastrophic Comparison |                                               |                                                       |  |  |