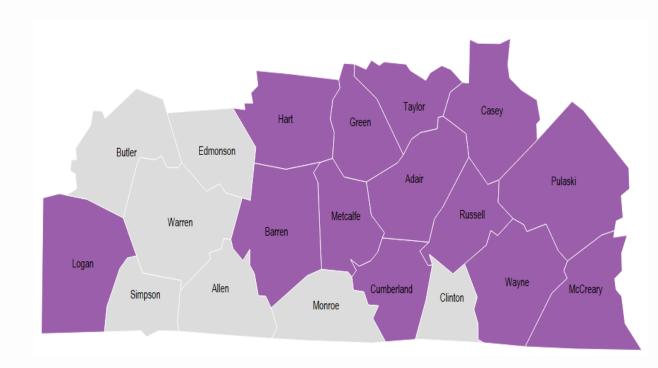

- Counties: Adair, Barren, Casey, Cumberland, Green, Hart, Logan, McCreary, Metcalfe, Pulaski, Russell, Taylor, & Wayne
- # Consumers selected ACA plan:
   11,336 (CS counties only)
- Approximate Market Opportunity is 73%

#### Rating Area 4: Bowling Green

| Hospital Name                        | CareSource | Anthem | Ambetter |  |  |
|--------------------------------------|------------|--------|----------|--|--|
| Taylor Regional Hospital             | X          |        |          |  |  |
| Jane Todd Crawford Memorial Hospital | X          |        |          |  |  |
| Casey County Hospital                | X          |        |          |  |  |
| TJ Health Columbia                   | X          |        | X        |  |  |
| TJ Samson Community Hospital         | X          |        | X        |  |  |
| Russell County Hospital              | X          |        |          |  |  |
| Lake Cumberland Regional Hospital    | X          |        |          |  |  |
| Logan Memorial Hospital              | X          |        |          |  |  |
| The Medical Center at Bowling Green  |            | X      | X        |  |  |
| TriStar Greenview Regional Hospital  |            | X      |          |  |  |
| Cumberland County Hospital           | X          |        | X        |  |  |
| Rating Area 4: Bowling Green         |            |        |          |  |  |

## Rating Area 4: Bowling Green

- Carriers: CareSource, Ambetter & Anthem
- Rate
  - CareSource Bronze: \$6 less than Ambetter and \$19 less than Anthem
  - CareSource First Dollar Bronze: \$23 less than Ambetter, \$26 less than Anthem
  - CareSource Silver (low premium): \$41 more than Ambetter, \$24 more than Anthem
- Network
  - CareSource: Strong, All hospitals
  - Anthem: Weak
  - Ambetter: Weak
- Market Opportunity
  - 73%