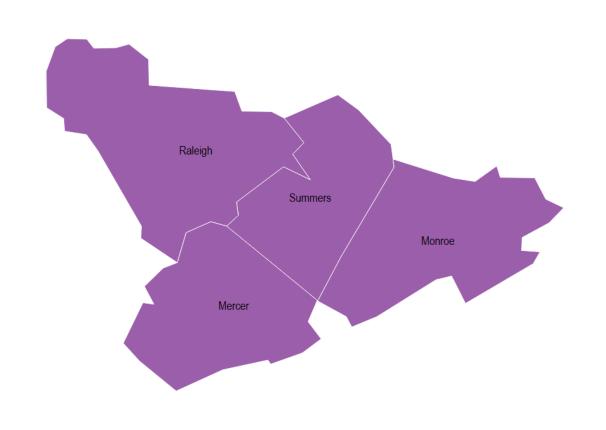

#### Rating Area 4: Beckley Area

Counties: Mercer, Monroe, Raleigh & Summers

- # Consumers selected ACA plan:
   1,813
- Approximate Market
   Opportunity: 45%

| Hospital                          | CareSource | Highmark |
|-----------------------------------|------------|----------|
| Princeton Community Hospital Assn | X          | X        |
| Beckley ARH Hospital              | X          | X        |
| Raleigh General Hospital          | X          | X        |
| Summers County ARH Hospital       | X          | X        |

#### Rating Area 4: Beckley

- Rate
  - CareSource First Dollar Bronze: \$34 less expensive than HighMark
  - CareSource Silver: \$48 less expensive than HighMark
- Network
  - CareSource: Strong
  - HighMark: Strong
- Market Opportunity: 45%