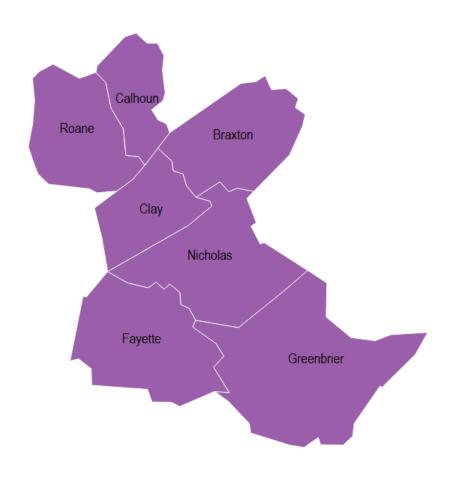

#### Counties: Braxton, Calhoun, Clay, Fayette, Greenbrier, Nicholas & Roane

- # Consumers selected ACA plan:
   1,802
- Approximate Market
   Opportunity: 42%

## Rating Area 1: Summersville

- Rate
  - CareSource First Dollar Bronze:\$11 less expensive than HighMark
  - CareSource Silver: \$24 less expensive than HighMark
- Network
  - CareSource: Strong
  - HighMark: Strong
- Market Opportunity: 42%