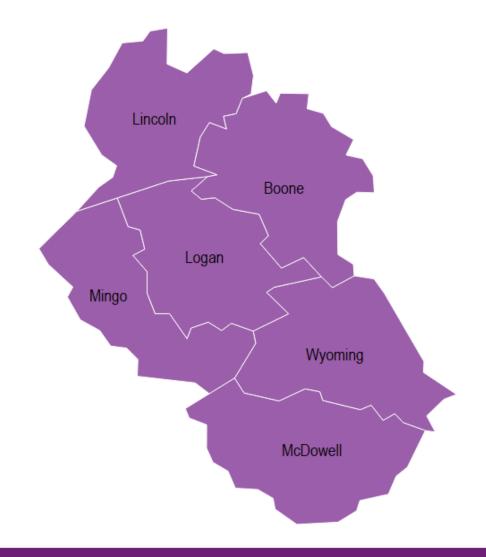

## Counties: Boone, Lincoln, Logan, McDowell, Mingo & Wyoming

- # Consumers selected ACA plan:910
- Approximate Market
   Opportunity: 76%

#### Rating Area 3: Madison

- Rate
  - CareSource First Dollar Bronze: \$49 more expensive than HighMark
  - CareSource Silver: \$50 more expensive than HighMark
- Network
  - CareSource: Strong
  - HighMark: Strong
- Market Opportunity: 76%